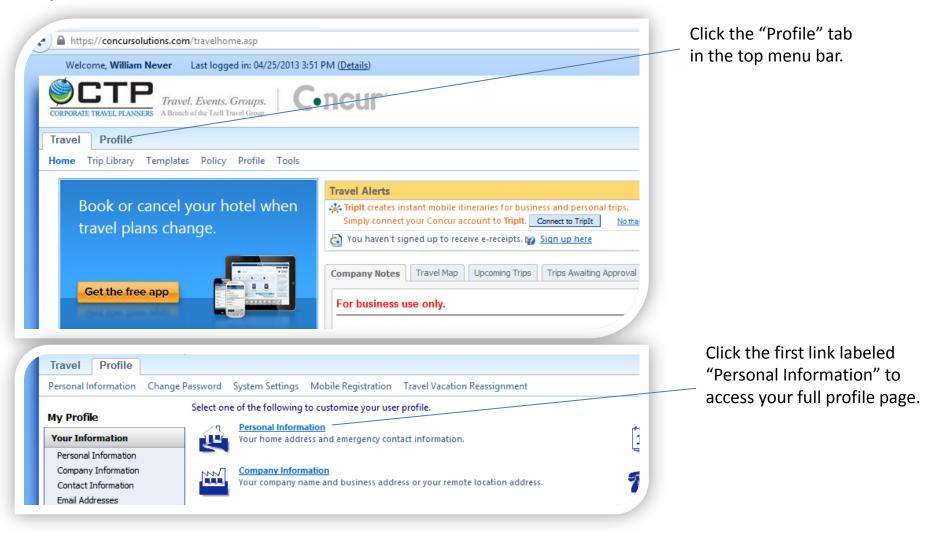

# **Update Your Profile**

Please update your entire profile with all your preferences, frequent traveler numbers, credit cards for travel, and all required fields. Please be sure to click the "Save" button which appears in many spots on the profile page.

Save

Once your profile is up to date. You may proceed with making your travel reservations.