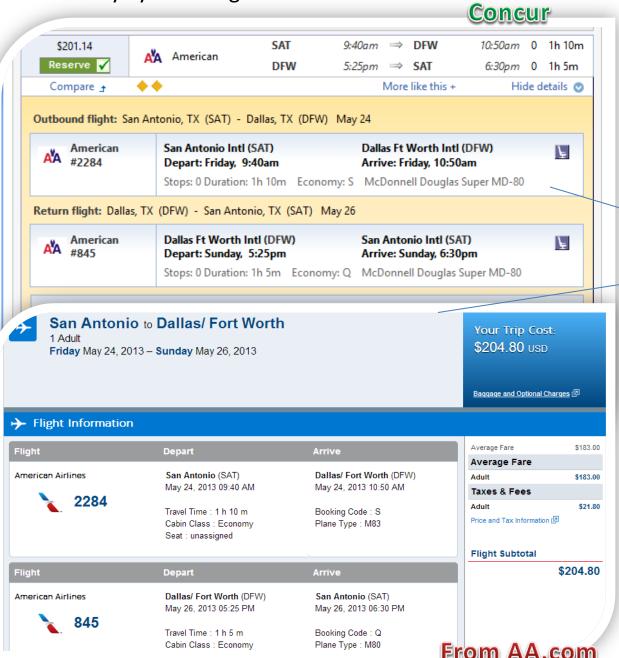

**University System Negotiated Discounts** 

University System negotiated discounts are already loaded in Concur. The screenshots on the left show an example of the discount being applied seamlessly to the fare at the time of booking.

The top screenshot shows an American itinerary for **\$201.14** 

The bottom screenshot shows the same itinerary on aa.com at a higher rate of \$204.80

Notice they are the same flight times, dates, and flight numbers. They were both priced at the same time.

This is an example of the 2% discount being applied in Concur.