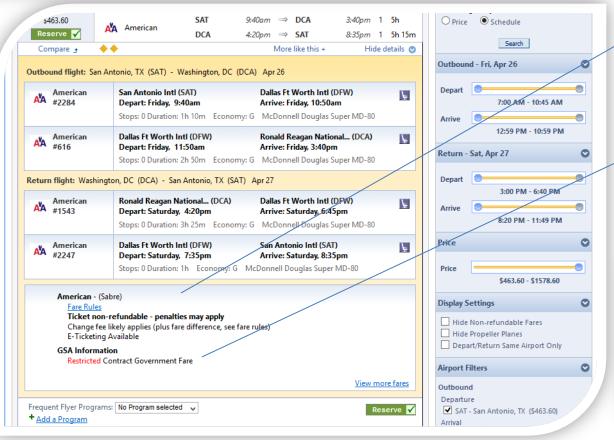

# State Government Fares Explanation

#### How can I tell If it's a State Rate?

- Click the "Show Details" link on the fare that you have selected.
- When its expanded scroll down to the bottom
   Fare Rules section and check if there is GSA Information
- 3. If you see a contracted Government Fare, this indicates that it is a State Government Rate.