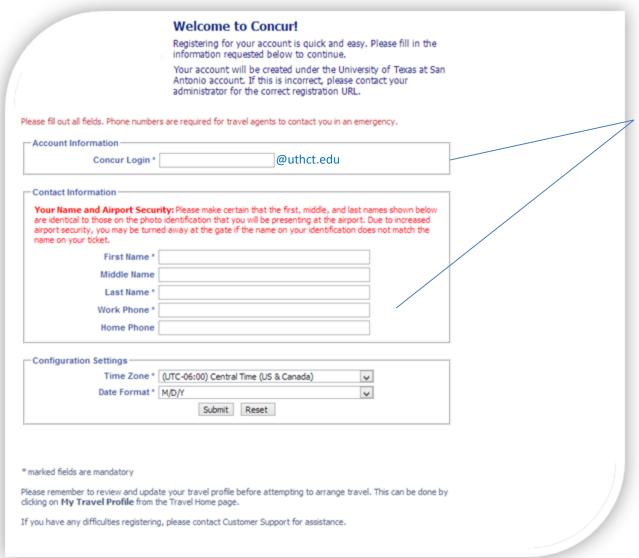

# Self Registration:

You will receive a link from your travel department for self registration. If you did not receive it in your email, please contact the UTHCT Travel Services Department.

- Fill out this form using your @uthct.edu email address and all of your contact information.
- Once you fill this out and submit, it will be scanned for approval by UTHCT personnel.
- Once your submission is approved, you will receive a verification email along with a link to create your password.
- Once that is completed you can start updating your profile and booking travel at: concursolutions.com