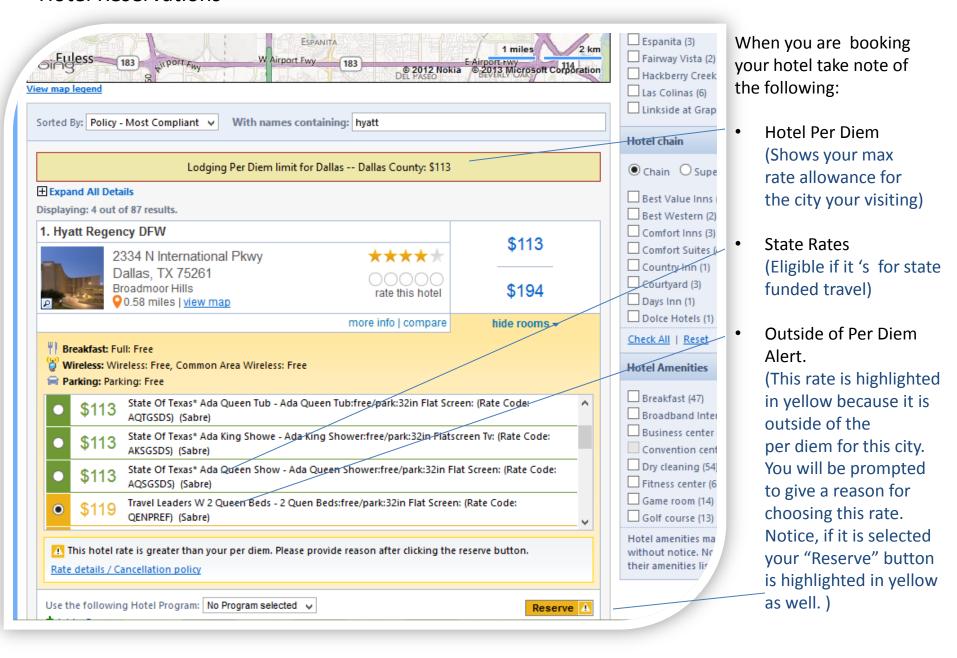

ersity System negotiated discounts are already loaded in Concur. The screenshots on the left show an example of the discount being applied seamlessly to the fare at the time of booking.

The top screenshot shows an American itinerary for **\$201.14** 

The bottom screenshot shows the same itinerary on aa.com at a higher rate of \$204.80

Notice they are the same flight times, dates, and flight numbers. They were both priced at the same time.

This is an example of the 2% discount being applied in Concur.

# Reserving A Car



University preferred car companies and their discounts are loaded into Concur. You will only have these car companies to choose from when booking your rental.

Click the "Reserve" button when you locate the car you would like to reserve.

#### **Hotel Reservations**



# **Trip Details**

The Trip Details page is the last page that captures University policy information as well as unused ticket information.

| .( you would NOT like to apply an unused ticket that<br>ticket" fi<br>- If the unused ticket credit does not apply to this r | the drop down below.  t appears in your Concur profile, please select "No, do not apply unused rom the drop down below.  eservation at all, please select "Unused ticket does not apply" from the drop down below  lease select "No unused tickets" from the drop down below. |
|------------------------------------------------------------------------------------------------------------------------------|-------------------------------------------------------------------------------------------------------------------------------