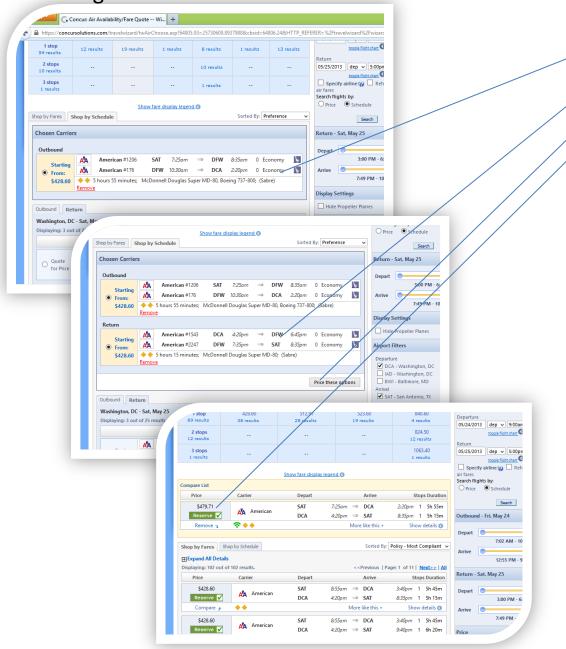

# **Booking Air**

- Choose your outbound flight
- Choose your return flight
- Click "Price These Options"
- Click "Reserve"