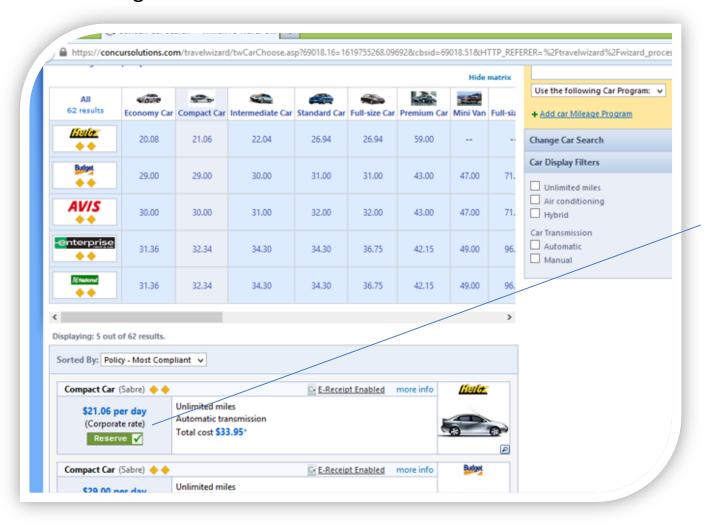

# Reserving A Car

University preferred car companies and their discounts are loaded into Concur. You will only have these car companies to choose from when booking your rental.

Click the "Reserve" button when you locate the car you would like to reserve.