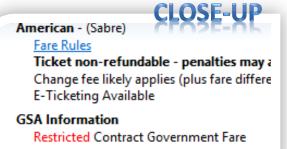

# State Government Fares Explanation

#### How can I tell If it's a State Rate?

- Click the "Show Details" link on the fare that you have selected.
- When its expanded scroll down to the bottom
   Fare Rules section and check if there is GSA Information
- 3. If you see a contracted Government Fare, this indicates that it is a State Government Rate.