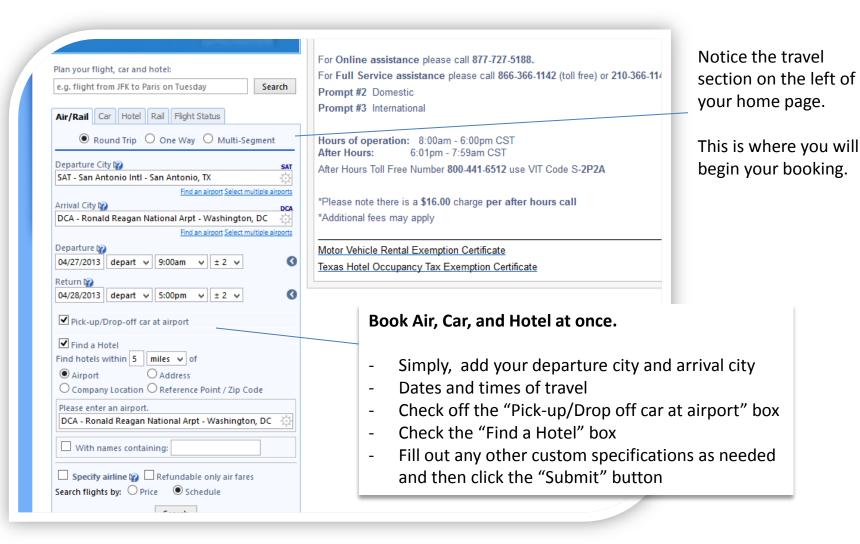

information.
- Once you fill this out and submit, it will be scanned for approval by UTHCT personnel.
- Once your submission is approved, you will receive a verification email along with a link to create your password.
- Once that is completed you can start updating your profile and booking travel at: concursolutions.com

Download Complete UTHCT Concur Quick Reference Guide Here: http://ut-ctp.com/uthct/

# **Update Your Profile**



Please update your entire profile with all your preferences, frequent traveler numbers, credit cards for travel, and all required fields. Please be sure to click the "Save" button which appears in many spots on the profile page.

Save

Once your profile is up to date. You may proceed with making your travel reservations.

#### **Create Travel Reservations**



# **Booking Air**



- Choose your outbound flight
- Choose your return flight
- Click "Price These Options"
- Click "Reserve"

# State Government Fares Explanation





#### How can I tell If it's a State Rate?

- Click the "Show Details" link on the fare that you have selected.
- When its expanded scroll down to the bottom
   Fare Rules section and check if there is GSA Information
- 3. If you see a contracted Government Fare, this indicates that it is a State Government Rate.



**University System Negotiated Discounts** 



University System negotiated discounts are already loaded in Concur. The screenshots on the left show an example of the discount being applied seamlessly to the fare at the time of booking.

The top screenshot shows an American itinerary for **\$201.14** 

The bot