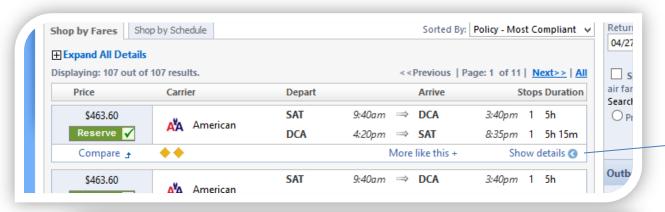

# State Government Fares Explanation

#### How can I tell If it's a State Rate?

- Click the "Show Details" link on the fare that you have selected.
- When its expanded scroll down to the bottom
   Fare Rules section and check if there is GSA Information
- 3. If you see a contracted Government Fare, this indicates that it is a State Government Rate.