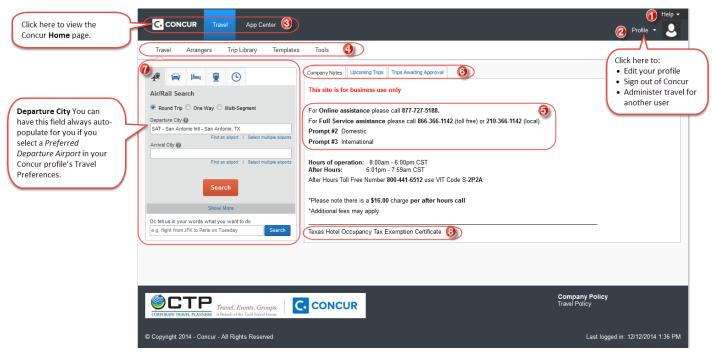

## ANATOMY OF CONCUR – Travel page before conducting an airfare search

| ITEM | ELEMENT                                                  | COMMENT                                                                                                                                                                                                                                                                                                                  |
|------|----------------------------------------------------------|--------------------------------------------------------------------------------------------------------------------------------------------------------------------------------------------------------------------------------------------------------------------------------------------------------------------------|
| 1    | Help icon                                                | Hover your mouse over the Help icon and Travel Help will appear. Click Travel Help.                                                                                                                                                                                                                                      |
| 2    | Profile Settings / Sign Out /<br>Administer Another User | Click to do any of the following: (1) Edit your profile settings (2) Sign out (3) Administer another user's Concur account as his/her assistant; the selection made also determines whose profile and trip history is active.                                                                                            |
| 3    | Top-level Menu Options                                   | Click CICCUR to return to Concur's Home page. Use the <b>Travel</b> menu to research and book travel. <b>App Center</b> provides information about mobile travel apps, some of which interface with Concur. (Note: The university does not provide support for any of these mobile apps.)                                |
| 4    | Travel Menu Options                                      | You'll see these menu options only when <b>Travel</b> is selected from the top-level menu. The <b>Arrangers</b> menu is seen only by employees who have been designated as an assistant by another employee. Use the <b>Trip Library</b> to view past and future trips.                                                  |
| 5    | CTP Phone Numbers                                        | These phone numbers are for Corporate Travel Planners. CTP's Online Help Desk (toll free 877-727-5188) can answer questions about how to complete a task in Concur. For full-service bookings by a travel agent, or for questions about travel that is already booked using Concur, call 866-366-1142 (or 210-366-1142). |
| 6    | Travel Tabs                                              | Click the Upcoming Trips tab to view future trips booked and on hold. The Trips Awaiting Approval tab is not used by UTHSCSA.                                                                                                                                                                                            |
| 7    | Trip Search Wizard                                       | The first four tabs on the Trip Wizard are used for researching fares. The last tab is used to check the status of a flight.                                                                                                                                                                                             |
| 8    | Tax Exemption certificate                                | For information about this form, refer to <i>Hotel Tax Documentation</i> discussed at <u>http://uthscsa.edu/business/travel/lodging.shtml</u> .                                                                                                                                                                          |